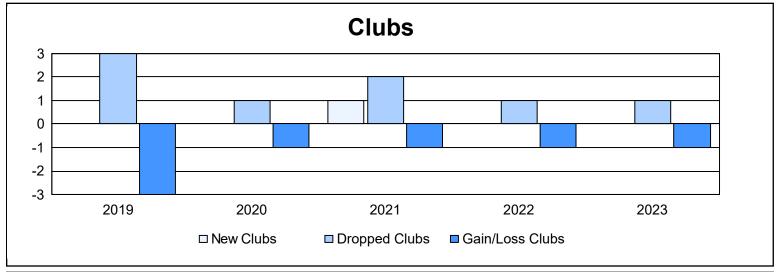

District LB 3 As of June 2023 Cumulative

| Year      | New<br>Clubs | Dropped<br>Clubs | Gain/<br>Loss<br>Clubs | New<br>Members | Charter<br>Members | Reinstate<br>Members | Transfer<br>Members | Total<br>Member<br>Added | Total<br>Members<br>Dropped | Gain/<br>Loss<br>Members |
|-----------|--------------|------------------|------------------------|----------------|--------------------|----------------------|---------------------|--------------------------|-----------------------------|--------------------------|
| 2018-2019 | 0            | 3                | -3                     | 129            | 6                  | 5                    | 5                   | 145                      | 262                         | -117                     |
| 2019-2020 | 0            | 1                | -1                     | 121            | 3                  | 2                    | 3                   | 129                      | 185                         | -56                      |
| 2020-2021 | 1            | 2                | -1                     | 97             | 33                 | 52                   | 0                   | 182                      | 263                         | -81                      |
| 2021-2022 | 0            | 1                | -1                     | 116            | 7                  | 35                   | 3                   | 161                      | 192                         | -31                      |
| 2022-2023 | 0            | 1                | -1                     | 93             | 0                  | 6                    | 4                   | 103                      | 163                         | -60                      |
| Average   | 0            | 2                | -1                     | 111            | 10                 | 20                   | 3                   | 144                      | 213                         | -69                      |